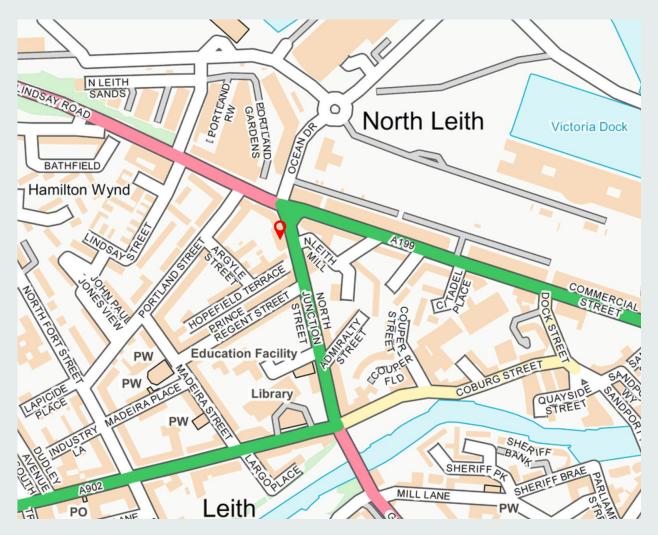

number of restaurants, coffee shops, bars and independent retailers.

Ocean Terminal is diagonally across the street where further shopping can be found as well as a cinema, gym facilities and the famous Royal Yacht Britannia's visitor attraction.

The location of the subjects is shown on the appended plan below.

#### **DESCRIPTION**

The property comprises a single storey, mid terraced, retail unit contained in the lower ground floor of a more substantial five storey tenement, with visual prominence on Portland Place and benefitting from a roadside location.

Internally the property is laid out in keeping with its current use having the kitchen and welfare facilities to the rear, with a customer area/counter contained within the front of the property along with additional storage area.







## **Property Details**

#### **RATES**

According to the Scottish Assessor's website the property has a current Rateable Value of £3,400 per annum

Potential occupiers could benefit from 100% rates relief in line with the Small Business Bonus Scheme.

#### **ENERGY PERFORMANCE CERTIFICATE (EPC)**

A copy of the Energy Performance Certificate is available upon request.

#### **PRICE**

Offers in the region of £100,000 are sought for our client's heritable interest in the property. The owner would consider a lease of £12,000 per annum.

#### **ENTRY**

Early entry can be afforded on conclusion of legalities.

#### **OFFERS**

All offers should be submitted in Scottish legal terms to DM Hall.

#### FINANCE/BUSINESS MORTGAGES

DM Hall are in regular contact with the specialists involved