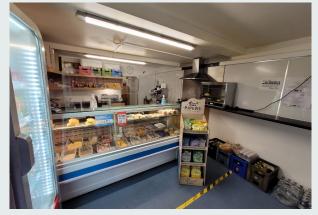

Internally the property is laid out in keeping with its current use having the kitchen and welfare facilities to the rear, with a customer area/counter contained within the front of the property along with additional storage area.