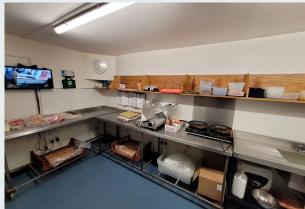

Internally the property is laid out in keeping with its current use having the kitchen and welfare facilities to the rear, with a customer area/counter contained within the front of the property along with additional storage area.