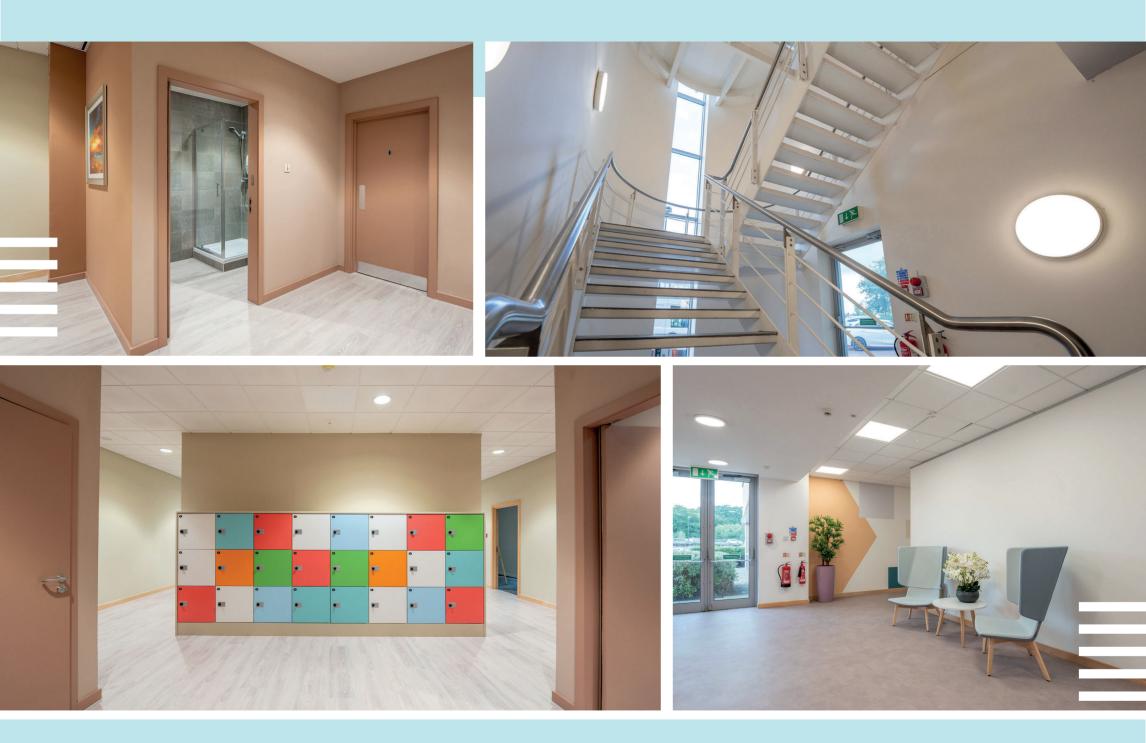

Natural light floods through impressive triple height foyers and central atrium, providing well-designed breakout areas, and informal meeting space.

The suites offer spacious work areas, with large widows, enhancing the workspace environment and flexible layouts to accommodate various business needs.

### **SPECIFICATIONS**

- Suspended ceilings with modern recessed LED lighting;
- Raised access floors with carpet tiles and floor boxes;
- Double glazed windows with excellent natural light;
- VRV Heating + Cooling;
- Dedicated on-site parking, 145 reserved spaces;
- 13 Person passenger lift;
- Male, female and disabled toilet facilities;
- Extensive breakout space with tea prep facilities;
- Board and meetings rooms at all levels;
- External bench seating and soft landscaping relaxation areas;
- EPC Rating A;
- DDA Compliant;
  - New CCTV, Fire Alarm and Door Access System.