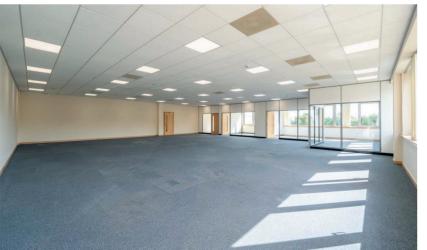

### DESCRIPTION

The business centre has undergone a complete refurbishment, transforming it into a modern and attractive office space. The building features updated interiors with contemporary finishes, fostering a professional yet welcoming atmosphere.

Natural light floods through impressive triple height foyers and central atrium, providing well-designed breakout areas, and informal meeting space.

The suites offer spacious work areas, with large widows, enhancing the workspace environment and flexible layouts to accommodate various business needs.

### **SPECIFICATIONS**

- Suspended ceilings with modern recessed LED lighting;
- Raised access floors with carpet tiles and floor boxes;
- Double glazed windows with excellent natural light;
- VRV Heating + Cooling;
- Dedicated on-site parking, 145 reserved spaces;
- 13 Person passenger lift;
- Male, female and disabled toilet facilities;
- Extensive breakout space with tea prep facilities;
- Board and meetings rooms at all levels;
- External bench seating and soft landscaping relaxation areas;
- EPC Rating A;
- DDA Compliant;
  - New CCTV, Fire Alarm and Door Access System.