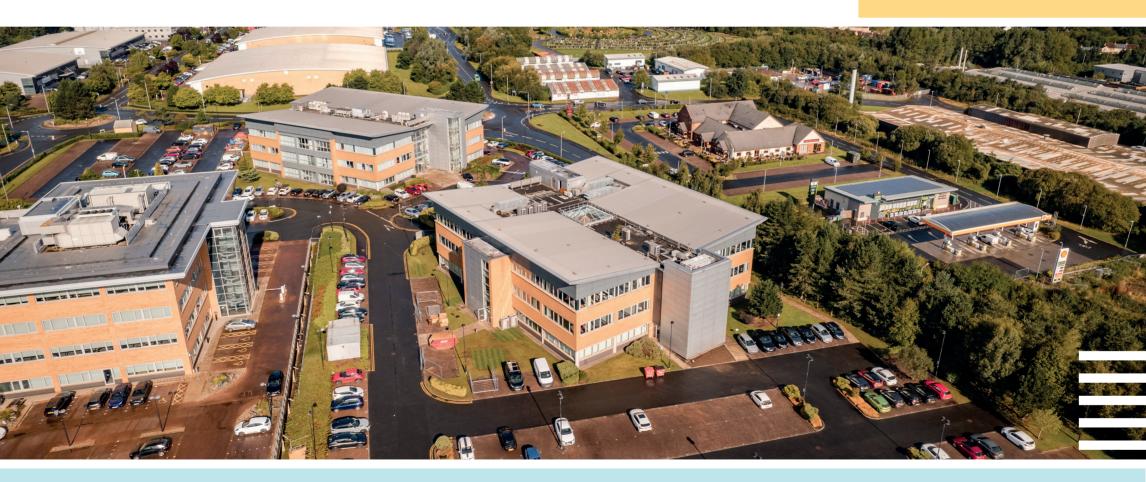

#### LOCATION

Prospect House, located within Hamilton International Park, offers easy access to major transport links, making it convenient for businesses and employees alike.

Adjacent to the A725 Expressway and with Junction 5 of the M74 motorway nearby, Hamilton international Business Park is strategically positioned at the heart of central Scotland's motorway network.

There is an extensive public transport network that supports Hamilton International Park including buses which pass through the park every hour from hubs in East Kilbride, Glasgow, Hamilton and the local area. Blantyre Railway Station, which is under 2.5 miles from the Park, has a regular service running to and from Glasgow Central Station.

Local amenities can be found within walking distance at the nearby retail parade which includes Greggs, Day-Today Express, Lloyds Pharmacy, Smilescene Dentist, The Barnehage children's nursery and adjacent to the park is the Redburn Farm restaurant.