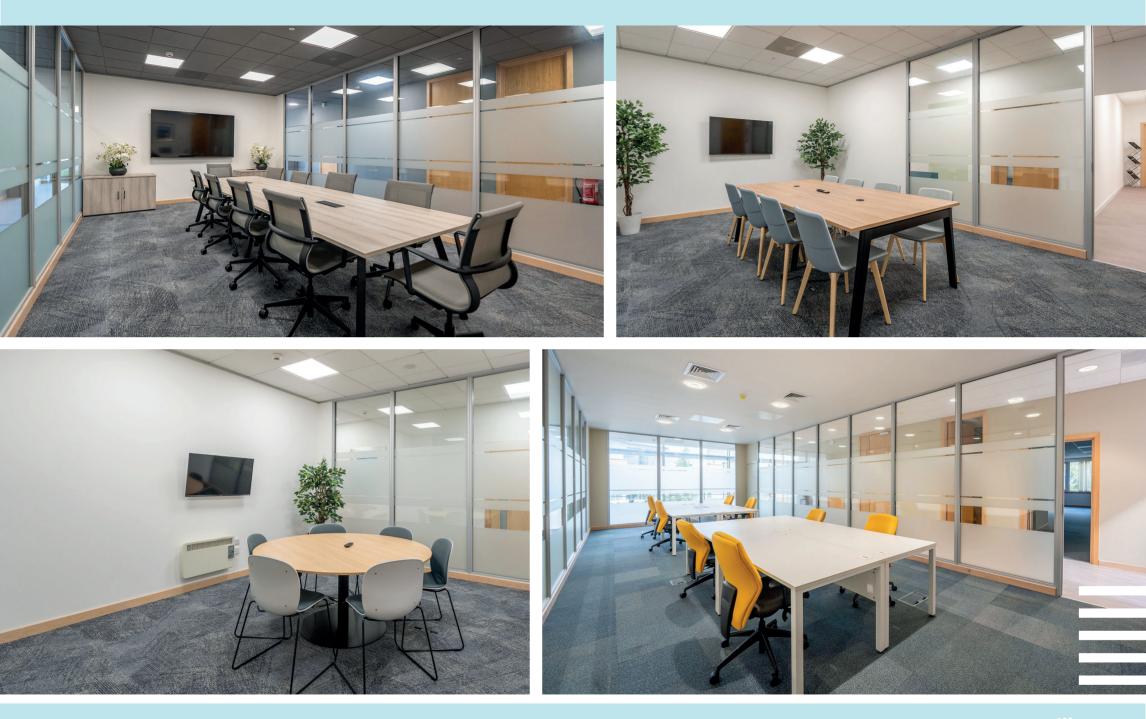

Natural light floods through impressive triple height foyers and central atrium, providing well-designed breakout areas, and informal meeting space.

The suites offer spacious work areas, with large widows, enhancing the workspace environment and flexible layouts to accommodate various business needs.

### **SPECIFICATIONS**

- Suspended ceilings with modern recessed LED lighting;
- Raised access floors with carpet tiles and floor boxes;
- Double glazed windows with excellent natural light;
- VRV Heating + Cooling;
- Dedicated on-site parking, 145 reserved spaces;
- 13 Person passenger lift;
- Male, female and disabled toilet facilities;
- Extensive breakout space with tea prep facilities;
- Board and meetings rooms at all levels;
- External bench seating and soft landscaping relaxation areas;
- EPC Rating A;
- DDA Compliant;
  - New CCTV, Fire Alarm and Door Access System.