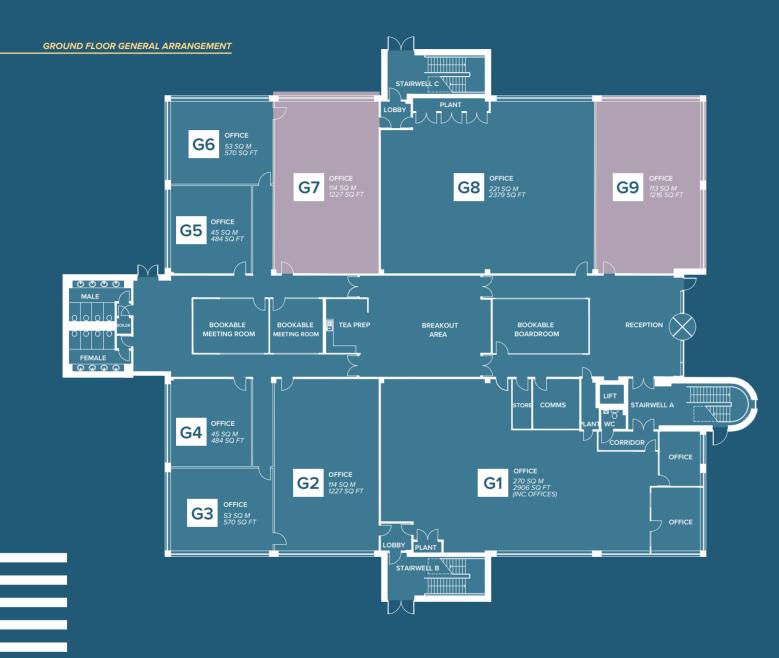

### ACCOMMODATION

The accommodation comprises of the following areas

#### **Ground Floor**

| SUITE | SQ.FT | SQ.M |
|-------|-------|------|
| G1    | LET   | LET  |
| G2    | LET   | LET  |
| G3    | LET   | LET  |
| G4    | LET   | LET  |
| G5    | LET   | LET  |
| G6    | LET   | LET  |
| G7    | 1,227 | 114  |
| G8    | LET   | LET  |
| G9    | 1,216 | 113  |