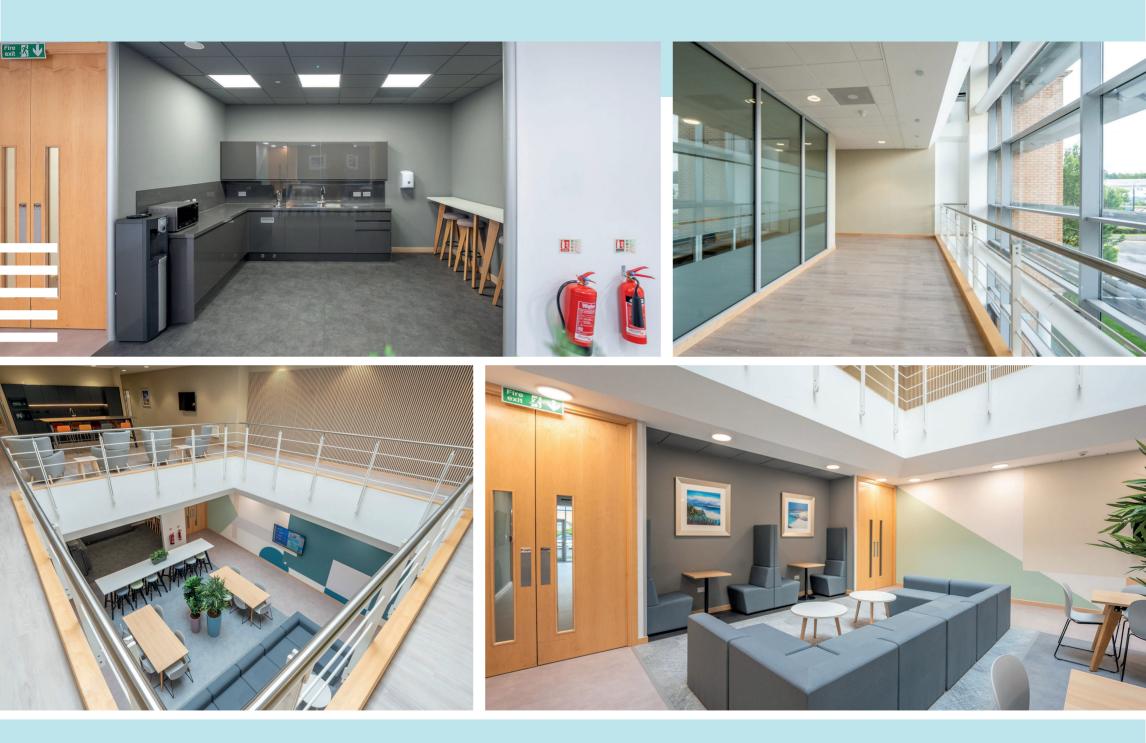

### DESCRIPTION

The business centre has undergone a complete refurbishment, transforming it into a modern and attractive office space. The building features updated interiors with contemporary finishes, fostering a professional yet welcoming atmosphere.

Natural light floods through impressive triple height foyers and central atrium, providing well-designed breakout areas, and informal meeting space.

The suites offer spacious work areas, with large widows, enhancing the workspace environment and flexible layouts to accommodate various business needs.

### **SPECIFICATIONS**

- Suspended ceilings with modern recessed LED lighting;
- Raised access floors with carpet tiles and floor boxes;
- Double glazed windows with excellent natural light;
- VRV Heating + Cooling;
- Dedicated on-site parking, 145 reserved spaces;
- 13 Person passenger lift;
- Male, female and disabled toilet facilities;
- Extensive breakout space with tea prep facilities;
- Board and meetings rooms at all levels;
- External bench seating and soft landscaping relaxation areas;
- EPC Rating A;
- DDA Compliant;
  - New CCTV, Fire Alarm and Door Access System.