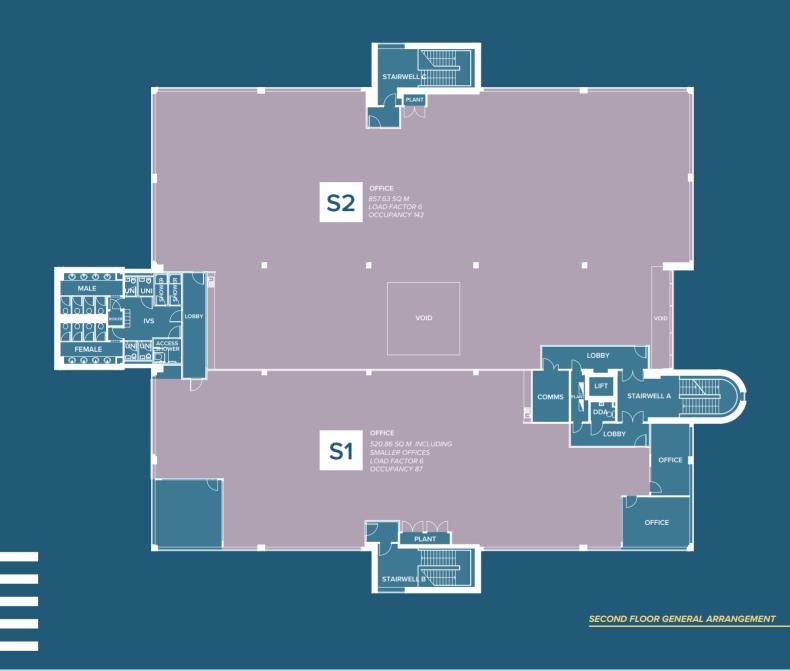

### ACCOMMODATION

The accommodation comprises of the following areas

### ACCOMMODATION

| Second Floor |       |        |  |
|--------------|-------|--------|--|
| SUITE        | SQ.FT | SQ.M   |  |
| S1           | 5,606 | 520.86 |  |
| S2           | 9,231 | 857.63 |  |