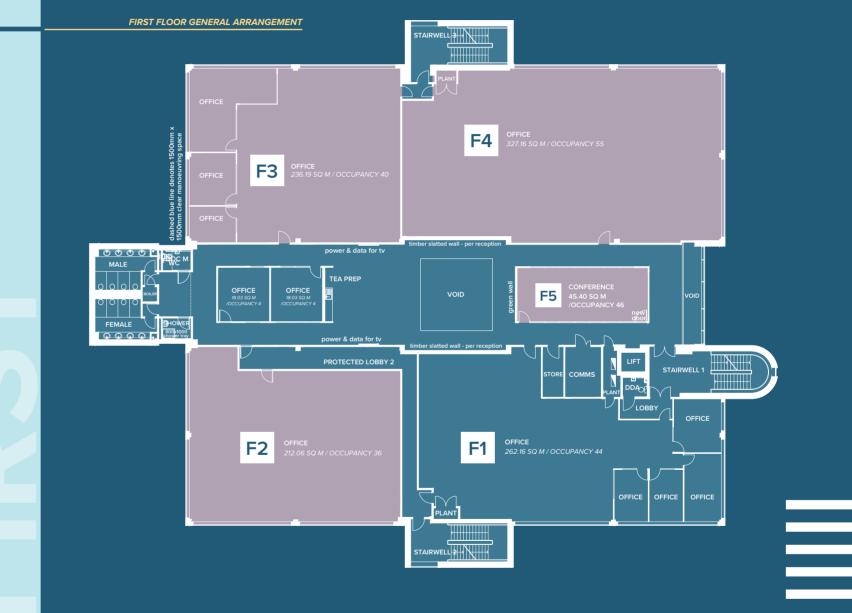

### ACCOMMODATION

The accommodation comprises of the following areas

| First Floor | JUATION |        |
|-------------|---------|--------|
| SUITE       | SQ.FT   | SQ.M   |
| F1          | LET     | LET    |
| F2          | 2,283   | 212.06 |
| F3          | 2,542   | 236.16 |
| F4          | 3,521   | 327.16 |
| F5          | 488     | 45.40  |