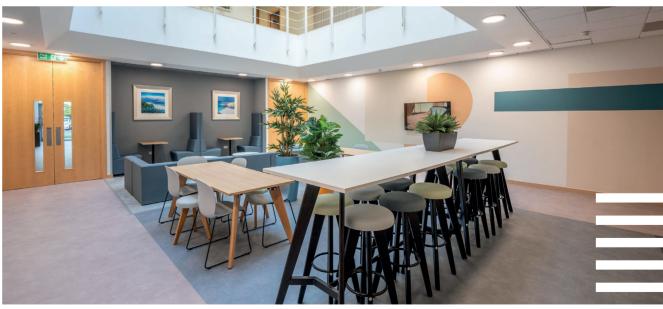

Natural light floods through impressive triple height foyers and central atrium, providing well-designed breakout areas, and informal meeting space.

The suites offer spacious work areas, with large widows, enhancing the workspace environment and flexible layouts to accommodate various business needs.

### **SPECIFICATIONS**

- Suspended ceilings with modern recessed LED lighting;
- Raised access floors with carpet tiles and floor boxes;
- Double glazed windows with excellent natural light;
- VRV Heating + Cooling;
- Dedicated on-site parking, 145 reserved spaces;
- 13 Person passenger lift;
- Male, female and disabled toilet facilities;
- Extensive breakout space with tea prep facilities;
- Board and meetings rooms at all levels;
- External bench seating and soft landscaping relaxation areas;
- EPC Rating A;
- DDA Compliant;
  - New CCTV, Fire Alarm and Door Access System.