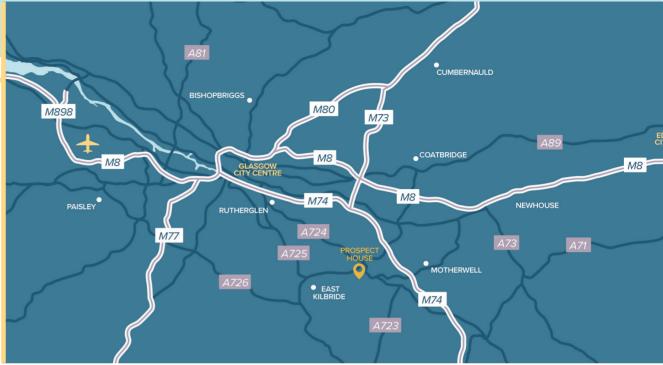

#### LOCATION

Prospect House, located within Hamilton International Park, offers easy access to major transport links, making it convenient for businesses and employees alike.

Adjacent to the A725 Expressway and with Junction 5 of the M74 motorway nearby, Hamilton international Business Park is strategically positioned at the heart of central Scotland's motorway network.

There is an extensive public transport network that supports Hamilton International Park including buses which pass through the park every hour from hubs in East Kilbride, Glasgow, Hamilton and the local area. Blantyre Railway Station, which is under 2.5 miles from the Park, has a regular service running to and from Glasgow Central Station.