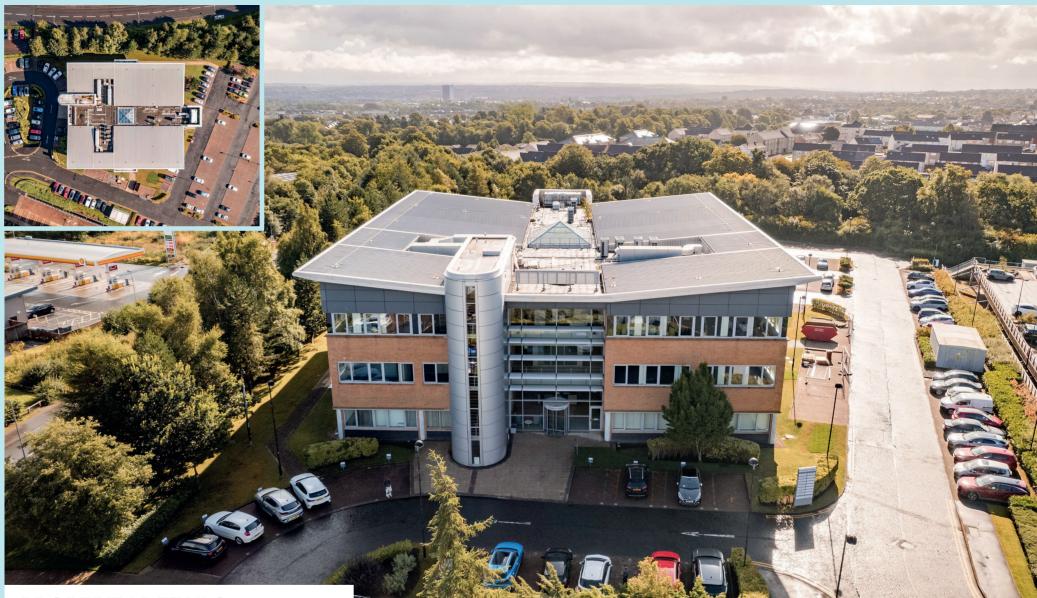

## DM HALL П I I I I I savills PROSPECT HOUSE I I USINESS PARK

- Extensively refurbished in Summer 2024
- Suites Available from 194 sq.ft 15,636 sq.ft
- Modern open plan accommodation
- Prominent central location

#### LOCATION

Prospect House, located within Hamilton International Park, offers easy access to major transport links, making it convenient for businesses and employees alike.

Adjacent to the A725 Expressway and with Junction 5 of the M74 motorway nearby, Hamilton international Business Park is strategically positioned at the heart of central Scotland's motorway network.

### DESCRIPTION

The business centre has undergone a complete refurbishment, transforming it into a modern and attractive office space. The building features updated interiors with contemporary finishes, fostering a professional yet welcoming atmosphere.