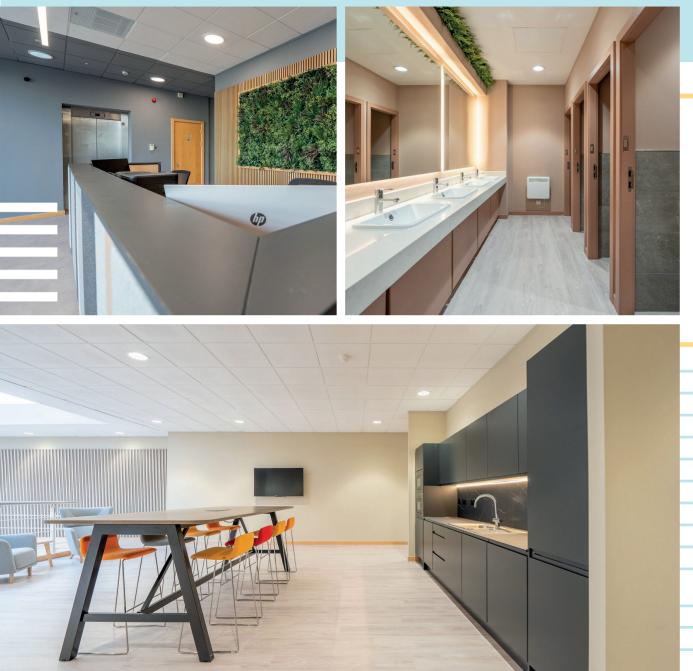

### DESCRIPTION

The business centre has undergone a complete refurbishment, transforming it into a modern and attractive office space. The building features updated interiors with contemporary finishes, fostering a professional yet welcoming atmosphere.

Natural light floods through impressive triple height foyers and central atrium, providing well-designed breakout areas, and informal meeting space.

The suites offer spacious work areas, with large widows, enhancing the workspace environment and flexible layouts to accommodate various business needs.

### **SPECIFICATIONS**

- Suspended ceilings with modern recessed LED lighting;
- Raised access floors with carpet tiles and floor boxes;
- Double glazed windows with excellent natural light;
- VRV Heating + Cooling;
- Dedicated on-site parking, 145 reserved spaces;
- 13 Person passenger lift;
- Male, female and disabled toilet facilities;
- Extensive breakout space with tea prep facilities;
- Board and meetings rooms at all levels;
- External bench seating and soft landscaping relaxation areas;
- EPC Rating A;
- DDA Compliant;
  - New CCTV, Fire Alarm and Door Access System.