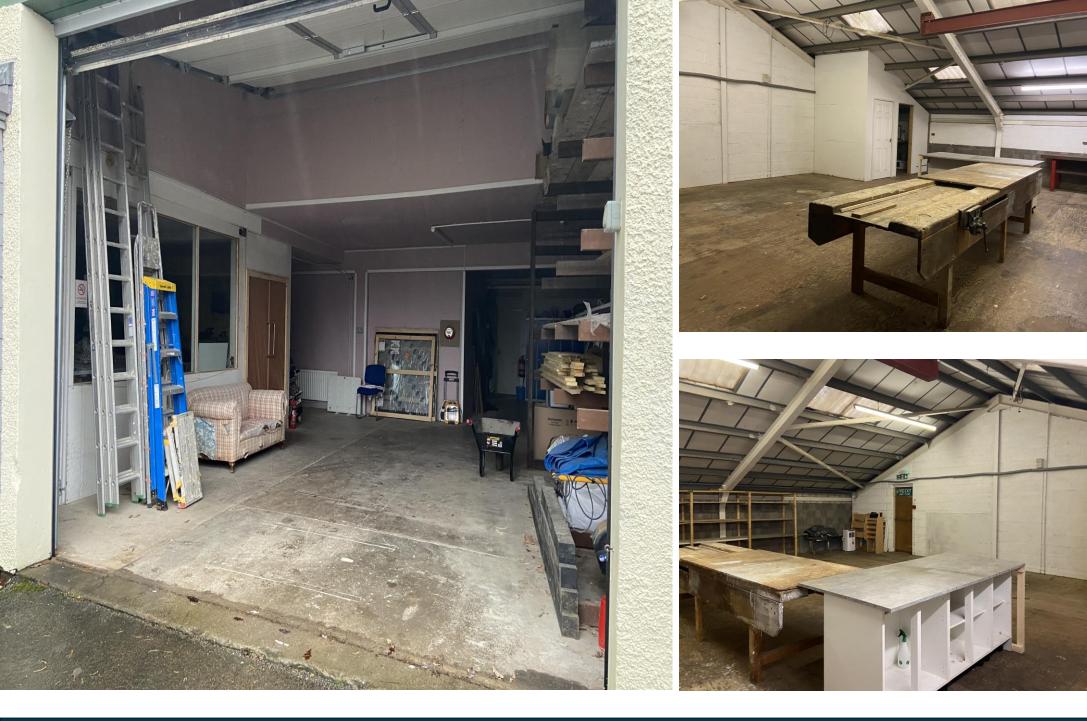

#### Description

Set to the rear of Ellerthwaite Road, on a small established industrial park. This is an extremely rare opportunity to purchase or let a warehouse/industrial unit in Windermere. The property offers roller shutter access, which leads through to open plan warehouse space. Adjacent to the warehouse is a small office, currently used by the owner. To the rear of this office, stairs lead up to further space, currently configured with a couple of small workshop/studio spaces and one large open plan space. The property offers any purchaser or a new tenant the option to refigure to suit their requirements as the property could be fully opened up internally offering one large space.

#### Accommodation

| Area         | SQ FT | SQ M   |
|--------------|-------|--------|
| Ground Floor | 1,888 | 175.4  |
| First Floor  | 1,369 | 127.18 |
| Overall GIA  |       |        |
| Total        | 3,250 | 301.92 |