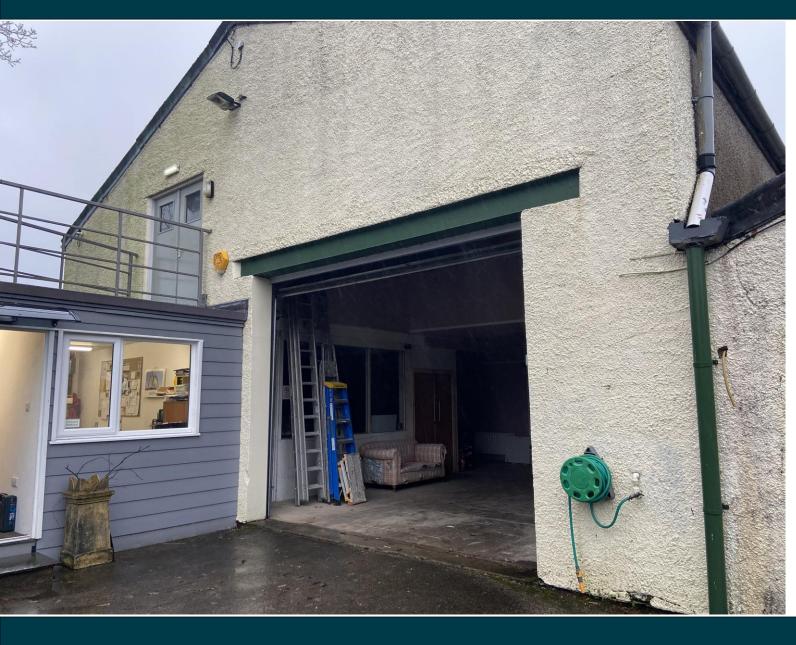

#### Description

Set to the rear of Ellerthwaite Road, on a small established industrial park. This is an extremely rare opportunity to purchase or let a warehouse/industrial unit in Windermere. The property offers roller shutter access, which leads through to open plan warehouse space. Adjacent to the warehouse is a small office, currently used by the owner. To the rear of this office, stairs lead up to further space, currently configured with a couple of small workshop/studio spaces and one large open plan space. The property offers any purchaser or a new tenant the option to refigure to suit their requirements as the property could be fully opened up internally offering one large space.

## To Let | For Sale

Warehouse, Back Ellerthwaite Road, Windermere, Cumbria, LA23 2BL

3,250 Sq Ft | 301.92 Sq M On Application £32,500 per annum

- Extremely rare opportunity
- Roller shutter access
- 3250 SQ FT
- £32,500pa to let.