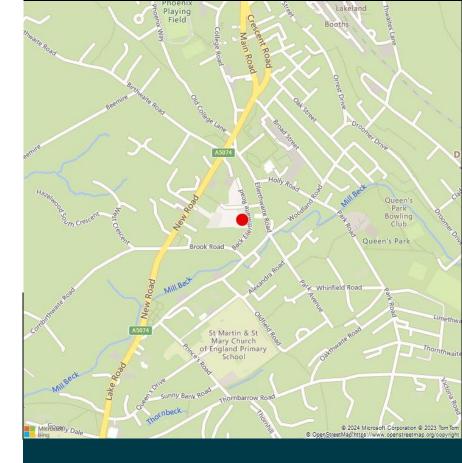

#### Location

Located in the heart of Windermere, the property forms pars of an established industrial estate with other occupiers to include Mountain Goat Tours, Windermere Ice Cream and Bespoke Aroma. Back Ellerthwaite Road is located approximately 1/2 mile from the centre of the village of Windermere, one of the prime honey-pot tourist destinations in The Lake District National Park. Winderemere benefits from good transport links with the M6 motorway being within 15 miles via J36.