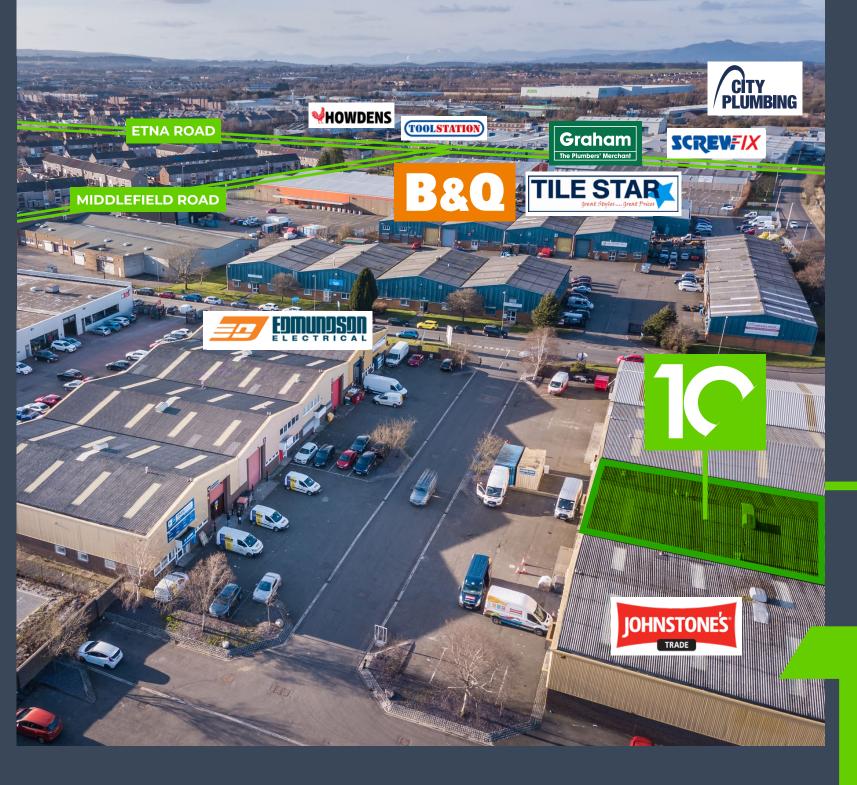

This location is an attractive trade counter location with neighbouring occupiers including City Plumbing, Screwfix, Plumb Centre, Tile Star, CEF, Graham, B&Q and Edmundson Electrical.