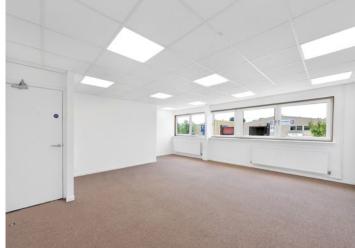

### **DESCRIPTION**

The property comprises a mid terraced industrial unit of steel frame construction with insulated cladding under a pitched and clad roof.

Internally the property provides open industrial / workshop space with a minimum eaves height of 4.8 metres along with 2 storey offices and staff welfare facilities to the front elevation.

The high quality refurbishment has recently been completed.