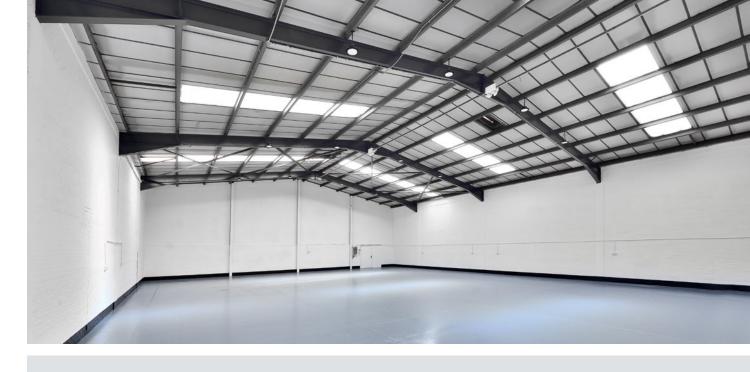

### **DESCRIPTION**

The property comprises a mid terraced industrial unit of steel frame construction with insulated cladding under a pitched and clad roof.

Internally the property provides open industrial / workshop space with a minimum eaves height of 4.8 metres along with 2 storey offices and staff welfare facilities to the front elevation.

### **SPECIFICATION**

TRANSLUCENT

LIGHTING

WC FACILITIES