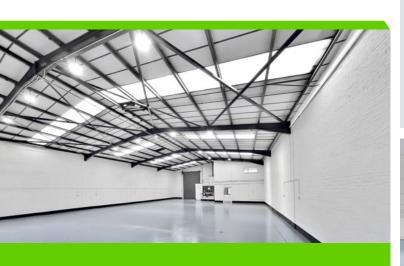

### **DESCRIPTION**

The property comprises a mid terraced industrial unit of steel frame construction with insulated cladding under a pitched and clad roof.

Internally the property provides open industrial / workshop space with a minimum eaves height of 4.8 metres along with 2 storey offices and staff welfare facilities to the front elevation.

### **SPECIFICATION**

TRANSLUCENT

LIGHTING

WC FACILITIES