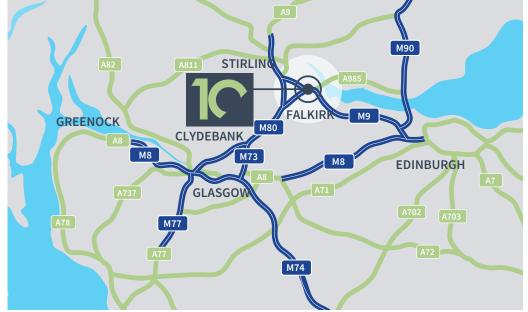

## **LOCATION**

The subject premises are located on the north east side of Falkirk lying within close proximity to Junction 6 of the M9 (Edinburgh to Stirling) motorway.

More precisely the subject premises are situated on Forbes Court, Middlefield Industrial Estate, Falkirk which lies just off Etna Road which in turn connects the industrial location to Falkirk town centre.

This location is an attractive trade counter location with neighbouring occupiers including City Plumbing, Screwfix, Plumb Centre, Tile Star, CEF, Graham, B&Q and Edmundson Electrical.