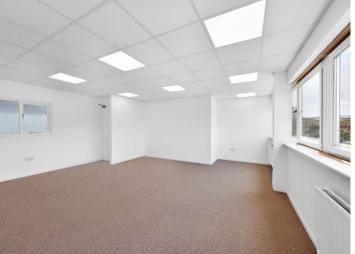

### **DESCRIPTION**

The property comprises a mid terraced industrial unit of steel frame construction with insulated cladding under a pitched and clad roof.

Internally the property provides open industrial / workshop space with a minimum eaves height of 4.8 metres along with 2 storey offices and staff welfare facilities to the front elevation.

The high quality refurbishment has recently been completed.