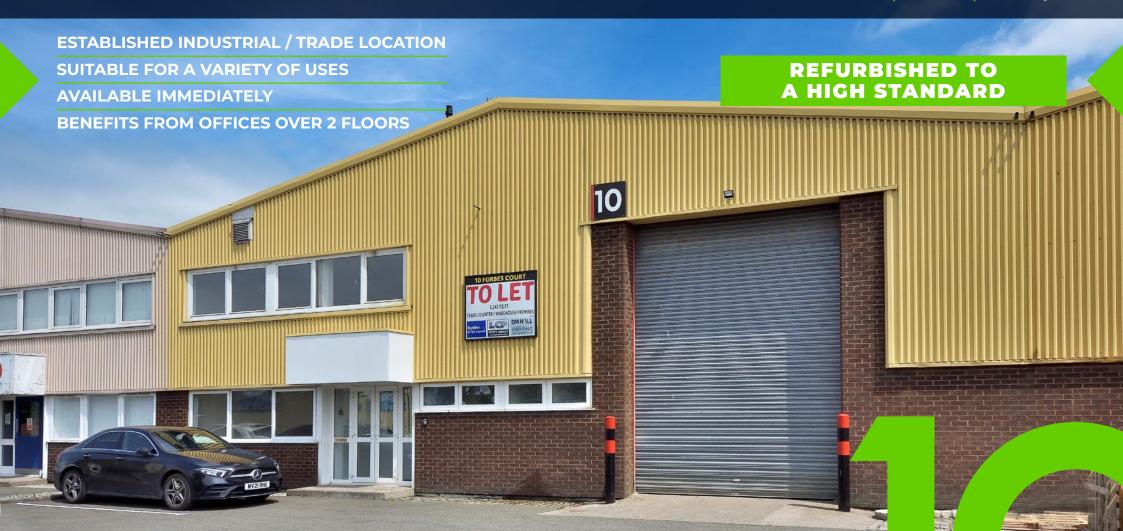

### TO LET

INDUSTRIAL / WORKSHOP PREMISES 487 SQ M (5,242 SQ FT)

MIDDLEFIELD INDUSTRIAL ESTATE | FALKIRK | FK2 9HQ

### **DESCRIPTION**

The property comprises a mid terraced industrial unit of steel frame construction with insulated cladding under a pitched and clad roof.

Internally the property provides open industrial / workshop space with a minimum eaves height of 4.8 metres along with 2 storey offices and staff welfare facilities to the front elevation.

The high quality refurbishment has recently been completed.