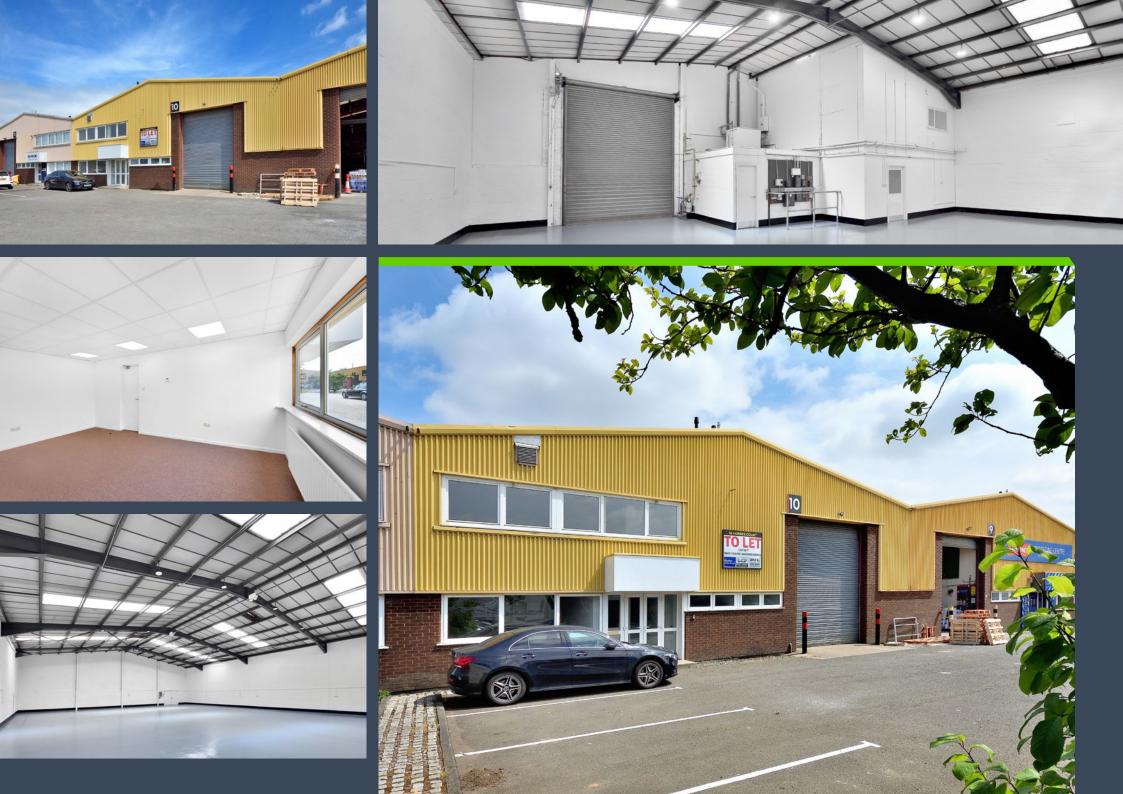

### **DESCRIPTION**

The property comprises a mid terraced industrial unit of steel frame construction with insulated cladding under a pitched and clad roof.

Internally the property provides open industrial / workshop space with a minimum eaves height of 4.8 metres along with 2 storey offices and staff welfare facilities to the front elevation.

The high quality refurbishment has recently been completed.

### **ACCOMMODATION**

The unit has been measured in accordance with the RICS Code of Measuring Practice (6th Edition) to be as follows:

487 sqm (5,242 sqft) together with allocated car parking in front of the premises.