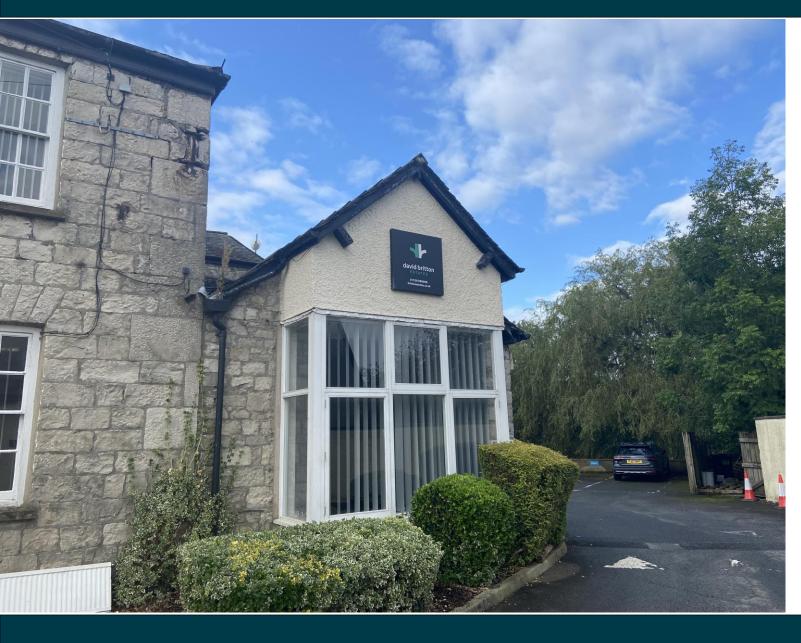

### To Let

Unit 1, Riverside Business Park, Natland Road, Kendal , Cumbria , LA9 7SX

351 Sq Ft | 32.61 Sq M £5,500 PLUS VAT AND SERVICE CHARGE

- Excellent riverside location
- Well located with parking
- Glazed bay window frontage
- £5500pa plus vat and service charge.

#### Description

Unit 1, Riverside Business Park, offers well located office accommodation, situated to the ground floor of a shared office building. Accessed by way of a communal lobby that leads to its own private entrance, the office offers modern open plan office space with the added benefit of a large glazed bay fronted window. The office has shared WC and kitchen facilities and has the added benefit of allocated parking for 2 vehicles.