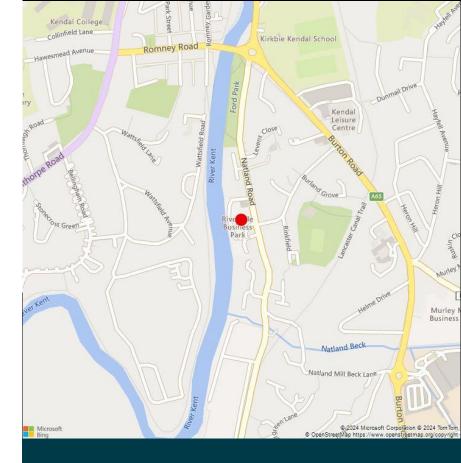

#### Location

With a great riverside location, Riverside Business Park offers a convenient location just over a mile to the south of Kendal town centre with good access to the main arterial road connection with the A6 and on to junctions 36 and 37 of the M6 Motorway.