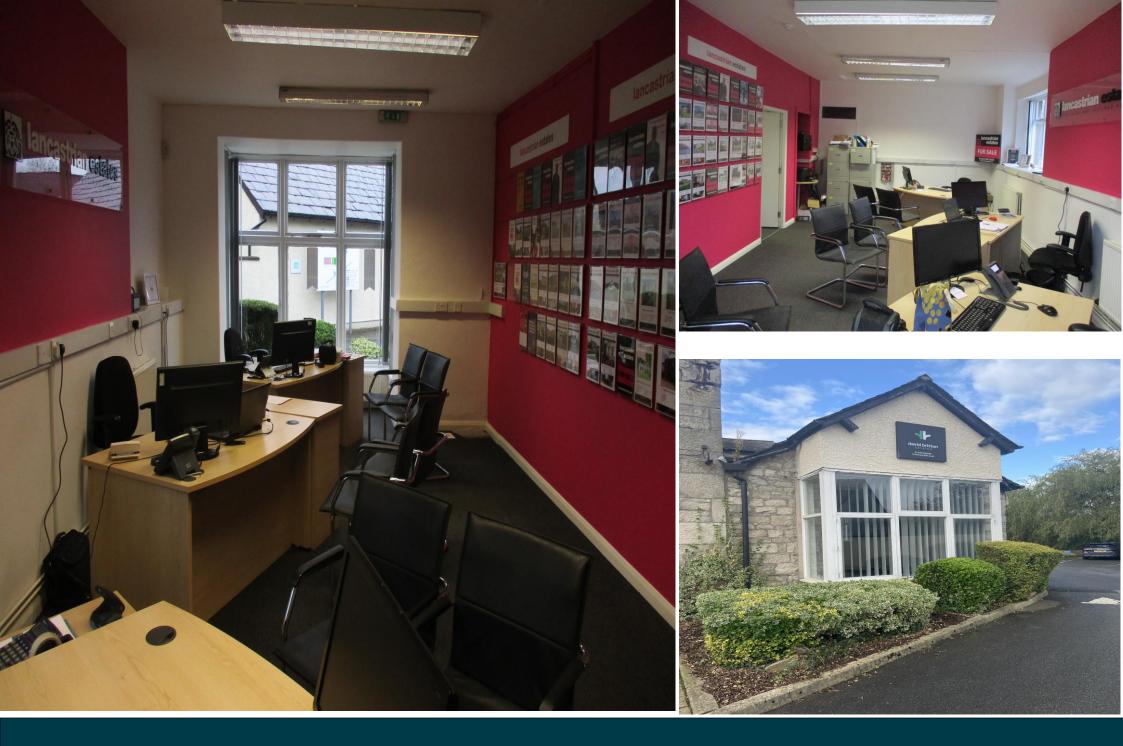

#### Description

Unit 1, Riverside Business Park, offers well located office accommodation, situated to the ground floor of a shared office building. Accessed by way of a communal lobby that leads to its own private entrance, the office offers modern open plan office space with the added benefit of a large glazed bay fronted window. The office has shared WC and kitchen facilities and has the added benefit of allocated parking for 2 vehicles.