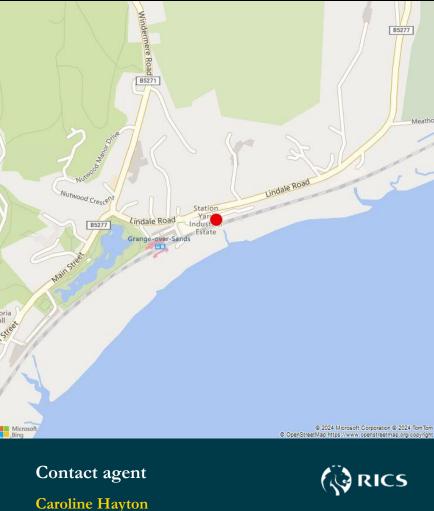

#### Location

Situated on Station Yard Trading Estate which is located on the main road into Grange over Sands is a seaside town which benefits from not only its resident population of around 4000, there is a wide catchment area and also excellent tourist trade throughout the year. Nearby retailers include, Different Strokes Decorating, Karen Rhodes Events Catering and Station Yard Garage.