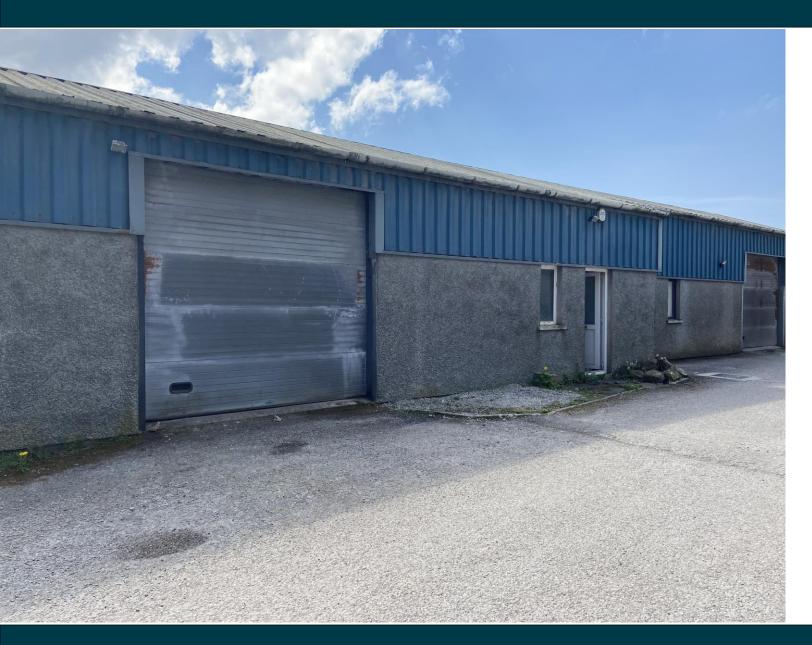

# Description

Situated on the well established Station Yard trading area in Grange over Sands this is a rare opportunity to purchase a freehold industrial unit. Offered with vacant possession this good sized unit has roller shutter and private access doors, a mezzanine level and various storage areas internally. WC facilities are also located within. The property offers parking for around 3/4 vehicles and fabulous views over the Kent Estuary.

#### Location

Situated on Station Yard Trading Estate which is located on the main road into Grange over Sands is a seaside town which benefits from not only its resident population of around 4000, there is a wide catchment area and also excellent tourist trade throughout the year. Nearby retailers include, Different Strokes Decorating, Karen Rhodes Events Catering and Station Yard Garage.