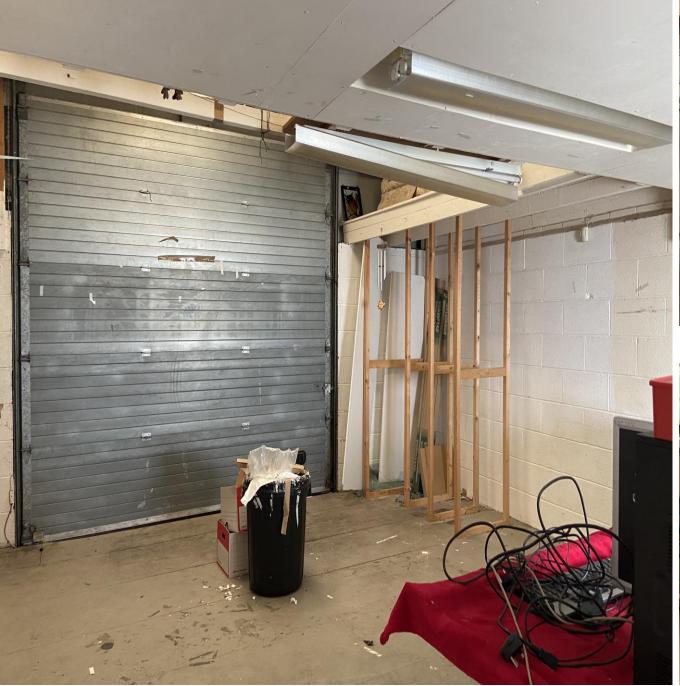

# Description

Situated on the well established Station Yard trading area in Grange over Sands this is a rare opportunity to purchase a freehold industrial unit. Offered with vacant possession this good sized unit has roller shutter and private access doors, a mezzanine level and various storage areas internally. WC facilities are also located within. The property offers parking for around 3/4 vehicles and fabulous views over the Kent Estuary.