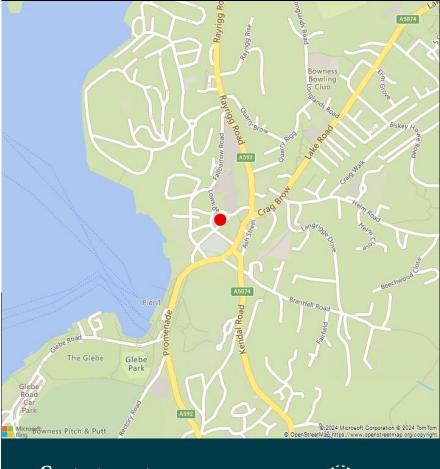

#### Location

Located in Bowness on Windermere on St Martins Parade and on the corner of Robinson Place. St Martin Parade is set back just of the main through road into Bowness from Windermere. Situated in a mixed use area of retail, hotels and holiday cottages, other nearby occupiers include, The Post Office, Churchills, Hole I'nt Wall Public House together with other local independent retailers.