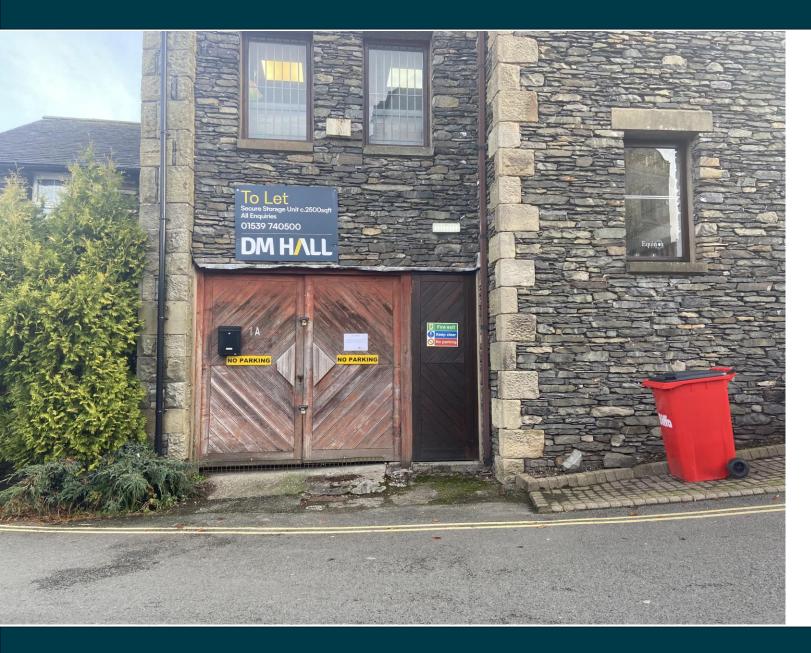

### To Let

Storage Facility, St. Martins Parade, Bowness-On-Windermere, Windermere, Cumbria, LA23 3DY

2,503 Sq Ft | 232.53 Sq M £,14,000 per annum exclusive

- Large Storage Facility
- Double door opening
- Central location
- Electric and water supplies
- £14000 per annum

#### Description

Large storage unit situated underneath the main buildings of St Martin's parade this good sized storage facility runs along the full length of the properties. St Martins Parade is constructed of Lakeland Stone. Accessed by way of large wooden double doors together with a secondary access door. The property offers full open plan space and would be suitable for storage. New concrete floor to be laid in early January 2025.

#### Location

Located in Bowness on Windermere on St Martins Parade and on the corner of Robinson Place. St Martin Parade is set back just of the main through road into Bowness from Windermere. Situated in a mixed use area of retail, hotels and holiday cottages, other nearby occupiers include, The Post Office, Churchills, Hole I'nt Wall Public House together with other local independent retailers.