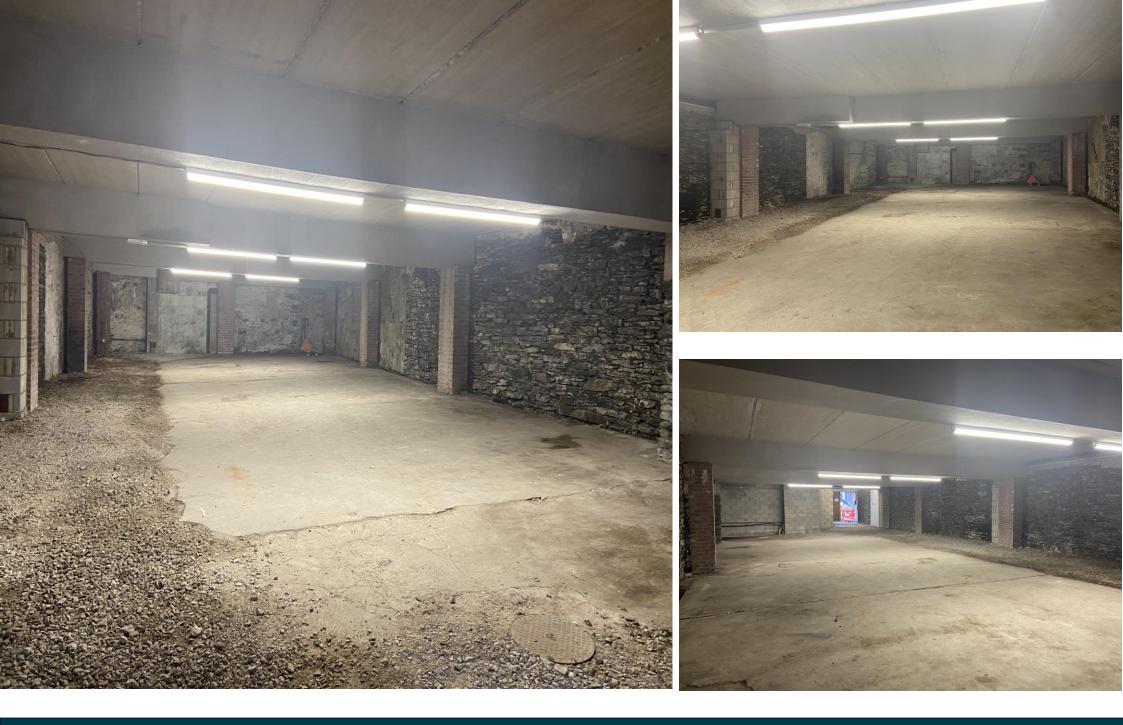

#### Description

Large storage unit situated underneath the main buildings of St Martin's parade this good sized storage facility runs along the full length of the properties. St Martins Parade is constructed of Lakeland Stone. Accessed by way of large wooden double doors together with a secondary access door. The property offers full open plan space and would be suitable for storage. New concrete floor to be laid in early January 2025.

#### Accommodation

| Area    | SQ FT | SQ M   |
|---------|-------|--------|
| Storage | 2503  | 232.53 |
| Total   | 2,503 | 232.53 |