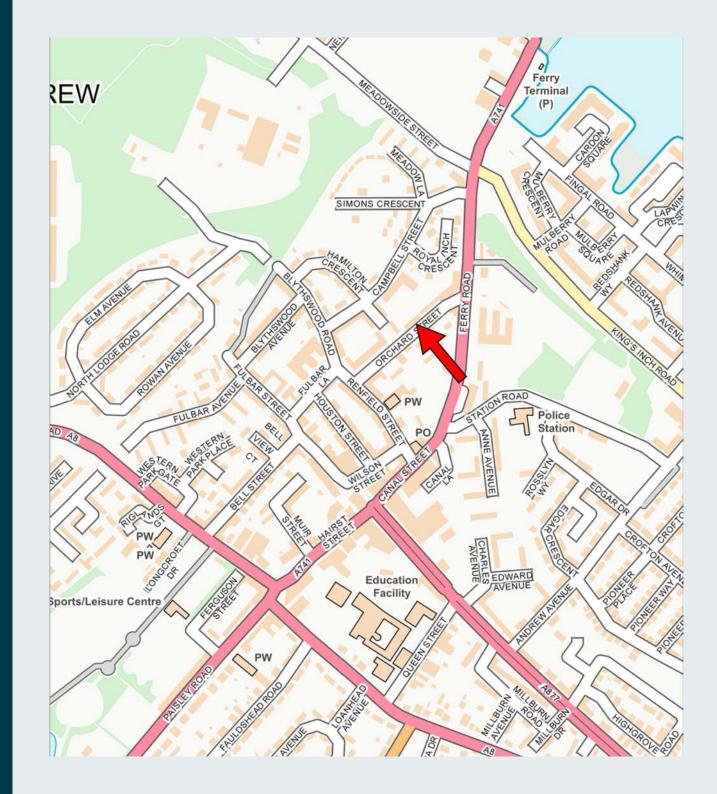

### LOCATION

The subjects are located on the south eastern side of Orchard Street, between its junction with Renfield Street and Ferry Road, in the town of Renfrew, which is located approximately 9 miles west of Glasgow City Centre in Renfrewshire.

The subjects are set within a predominantly residential area with a mixture of 2, 3 and 4 storey flats. Directly opposite is a single storey care home facility.

The property benefits from Renfrew town centre being within walking distance. Nearby occupiers include Shop Local, Cottons Bar and The Roll Guys.

On street car parking is available in the immediate vicinity.