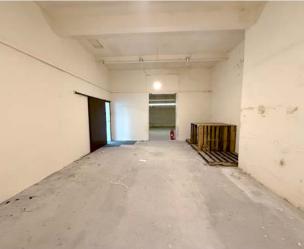

#### DESCRIPTION

The subjects comprise two single storey interconnected units, formally used as a carpet showroom and store. There is a secured garden area located to the rear of the premises.

Internally, no.10 is arranged to provide an open plan front sales area with an office, kitchen and toilet facilities to the rear. Access is provided to the front of the premises via a single entrance recessed door, protected by electric roller shutters.

No.8 comprises a front office/drop off point with 2 large storage rooms. Access is provided to the front of the premises via electric roller shutters. Additional entry to the store can be accessed from No.10.