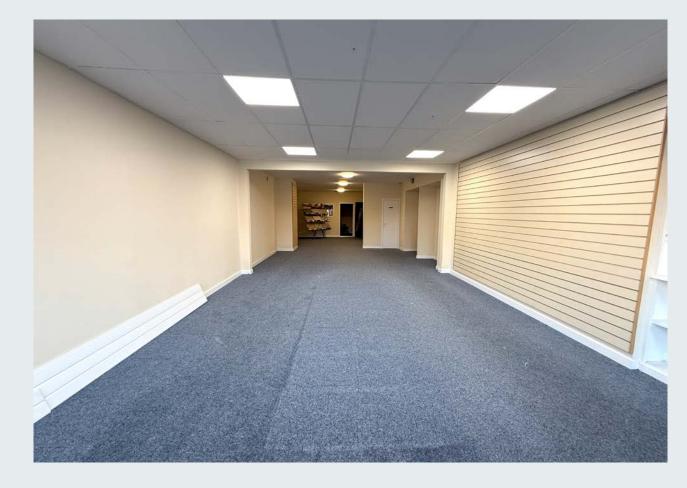

#### DESCRIPTION

The subjects comprise two single storey interconnected units, formally used as a carpet showroom and store. There is a secured garden area located to the rear of the premises.

Internally, no.10 is arranged to provide an open plan front sales area with an office, kitchen and toilet facilities to the rear. Access is provided to the front of the premises via a single entrance recessed door, protected by electric roller shutters.

No.8 comprises a front office/drop off point with 2 large storage rooms. Access is provided to the front of the premises via electric roller shutters. Additional entry to the store can be accessed from No.10.