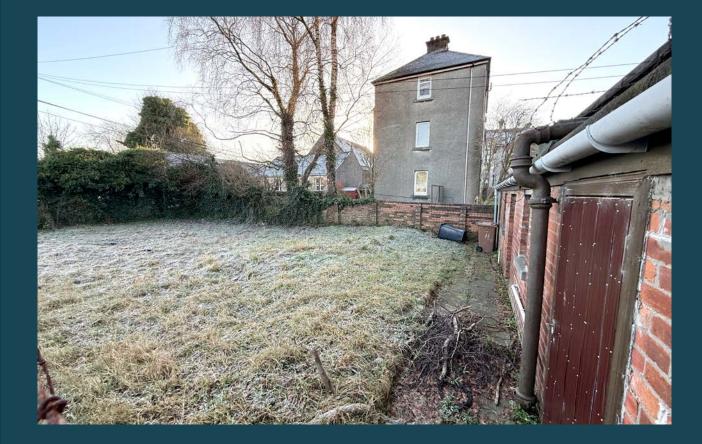

#### DESCRIPTION

The subjects comprise two single storey interconnected units, formally used as a carpet showroom and store. There is a secured garden area located to the rear of the premises.

Internally, no.10 is arranged to provide an open plan front sales area with an office, kitchen and toilet facilities to the rear. Access is provided to the front of the premises via a single entrance recessed door, protected by electric roller shutters.