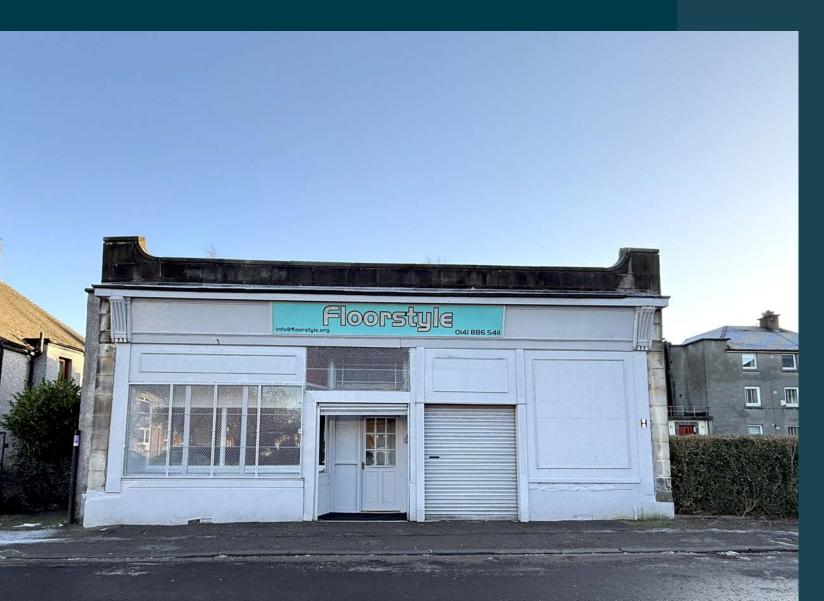

# DM HALL

To Let/ Nor Sell Retail 8-10 Orchard Street Renfrew PA4 8RL

201.4 sq m (2,164 sq ft)

### LOCATION

The subjects are located on the south eastern side of Orchard Street, between its junction with Renfield Street and Ferry Road, in the town of Renfrew, which is located approximately 9 miles west of Glasgow City Centre in Renfrewshire.

#### DESCRIPTION

The subjects comprise two single storey interconnected units, formally used as a carpet showroom and store. There is a secured garden area located to the rear of the premises.

Internally, no.10 is arranged to provide an open plan front sales area with an office, kitchen and toilet facilities to the rear. Access is provided to the front of the premises via a single entrance recessed door, protected by electric roller shutters.