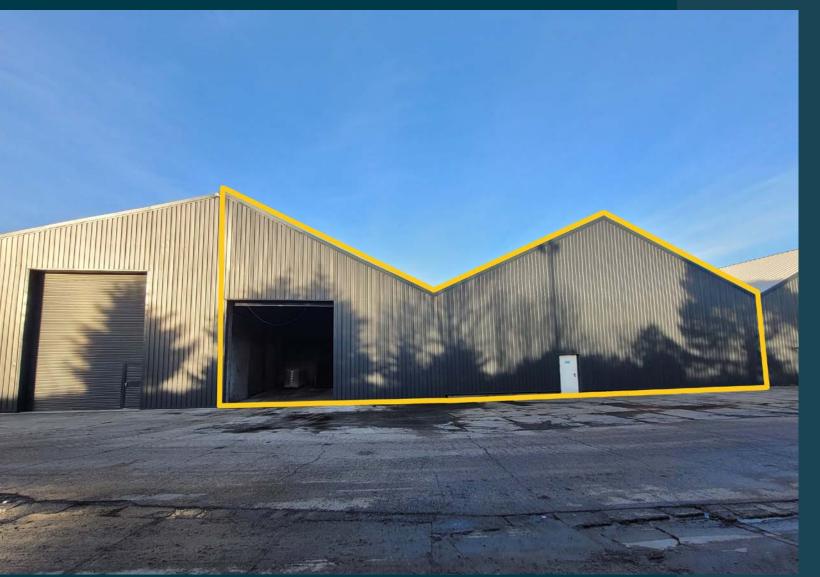

#### LOCATION

The property is located within the village of Mintlaw which lies approximately 9 miles to the west of Peterhead and approximately 29 miles to the north of Aberdeen. More specifically the property occupies a prominent position roadside location on the A952.

#### DESCRIPTION

The property comprises of a two bay, mid-terraced industrial building of steel portal frame construction with infield solid concrete walls. The walls have been clad externally In profile metal sheeting, the roof over is of a pitched design, clad in insulated profile metal sheeting.

Internally, the property is laid to concrete, whilst the walls and ceilings are unlined and finished to the inside face of the external material. The workshop offers an internal eaves height of between 9.6 meters to 5.1 meters. Vehicular access is provided via an electric roller shutter door on the South facing elevation.