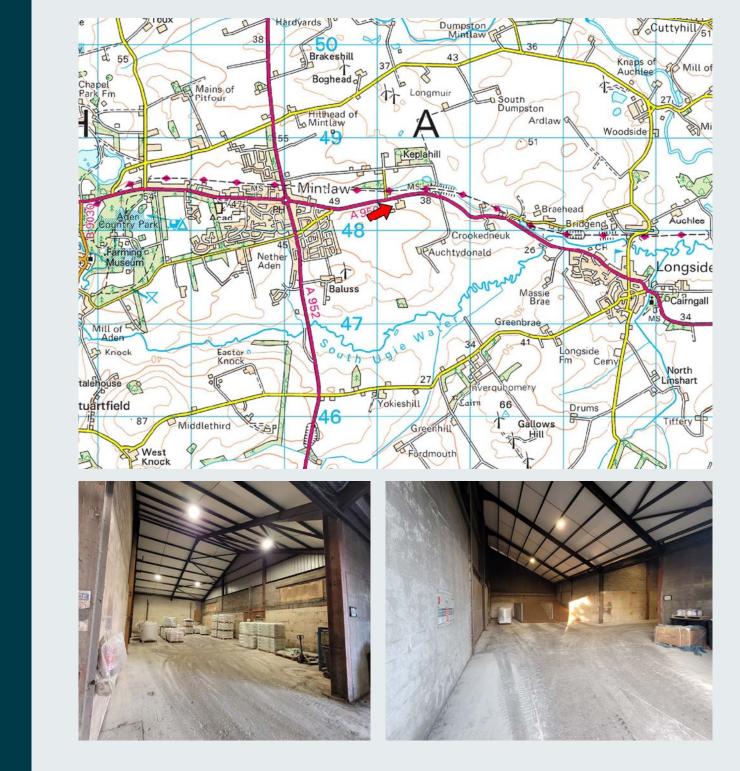

#### LOCATION

The property is located within the village of Mintlaw which lies approximately 9 miles to the west of Peterhead and approximately 29 miles to the north of Aberdeen. More specifically the property occupies a prominent position roadside location on the A952.

Internally, the property is laid to concrete, whilst the walls and ceilings are unlined and finished to the inside face of the external material. The workshop offers an internal eaves height of between 9.6 meters to 5.1 meters. Vehicular access is provided via an electric roller shutter door on the South facing elevation.