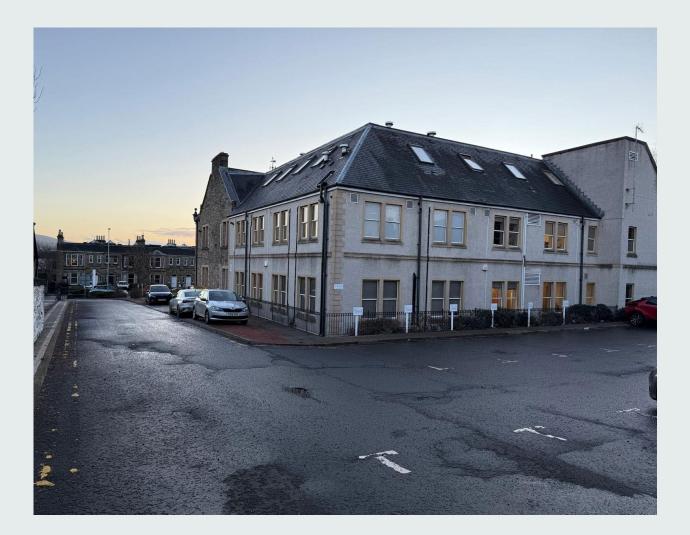

#### **LOCATION:**

The subjects are situated at 24 St. Johns Road, Corstorphine, 3 miles West of the city centre. The subjects benefit from having excellent transport links and close proximity to the City Bypass and M8.

#### **DESCRIPTION:**

Vantage Point is a modern office building, providing bright and spacious office accommodation. The property benefits from the following specification:

- Existing fit out with glazed partitioning
- 8-person lift
- Raised access floor
- Floor boxes with data/power points
- LED lighting
- Air conditioning system
- Secure door entry system
- Tea prep facilities with integrated appliances
- Dedicated parking