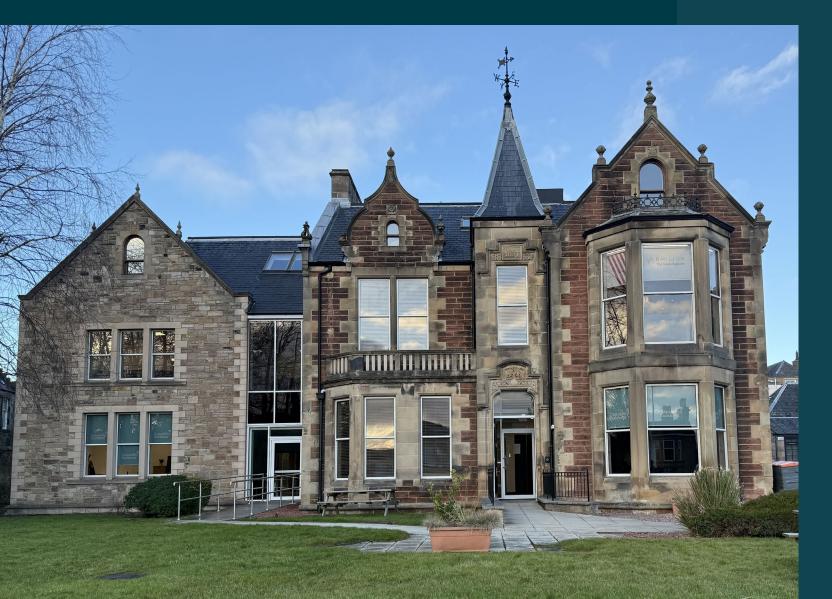

#### **LOCATION:**

The subjects are situated at 24 St. Johns Road, Corstorphine, 3 miles West of the city centre. The subjects benefit from having excellent transport links and close proximity to the City Bypass and M8.

#### **DESCRIPTION:**

Vantage Point is a modern office building, providing bright and spacious office accommodation. The property benefits from the following specification:

- Existing fit out with glazed partitioning
- 8-person lift
- Raised access floor
- Floor boxes with data/power points
- LED lighting
- Air conditioning system
- Secure door entry system
- Tea prep facilities with integrated appliances
- Dedicated parking