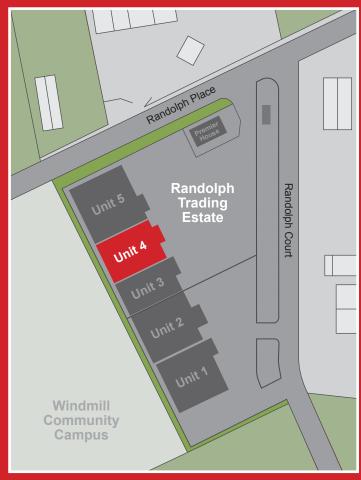

# **Overview**

Randolph Trading Estate (RTE) is within an established commercial area known as Randolph Industrial Estate. RTE is located behind/adjacent to the Windmill Community Campus.

Randolph Trading Estate is located a few hundred metres on the right hand side.