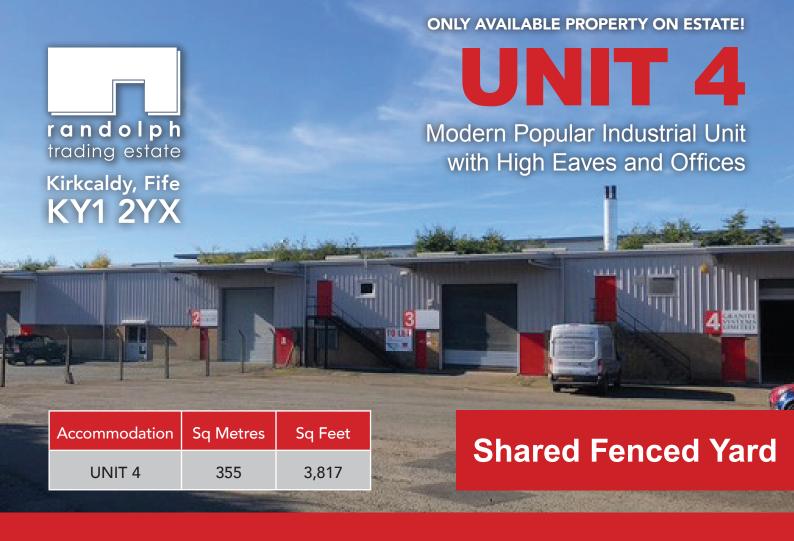

#### Features:

- Terraced high-eaves industrial unit
- Roller shutter
- Offices
- WCs
- Popular estate

The property at RTE gives frontage onto Randolph Road.

Randolph Industrial Estate Randolph Place Kirkcaldy Fife KY1 2YX

For more information please visit www.randolphtradingestate.co.uk

**UNIT 4** 

#### Costs/Lease Terms

Rent - Based on a 5 year lease. £23,900 Per Annum exclusive (excluding VAT).

EPC Rating - The property has an EPC rating of 'C'.

Rates - Each tenant/occupier pays the rates on their own property. The RV (Rateable Value) for Unit 4 is £11,500.