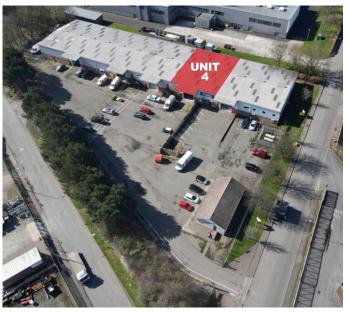

# **Overview**

Randolph Trading Estate (RTE) is within an established commercial area known as Randolph Industrial Estate. RTE is located behind/adjacent to the Windmill Community Campus.

#### Features:

- Terraced high-eaves industrial unit
- Roller shutter
- Offices
- WCs
- Popular estate

The property at RTE gives frontage onto Randolph Road.

Randolph Industrial Estate Randolph Place Kirkcaldy Fife KY1 2YX

For more information please visit www.randolphtradingestate.co.uk

**UNIT 4** 