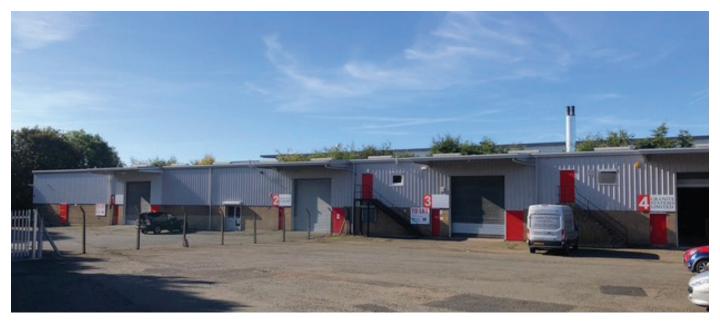

#### Features:

- Terraced high-eaves industrial unit
- Roller shutter
- Offices
- WCs
- Popular estate

The property at RTE gives frontage onto Randolph Road.

Randolph Industrial Estate Randolph Place Kirkcaldy Fife KY1 2YX