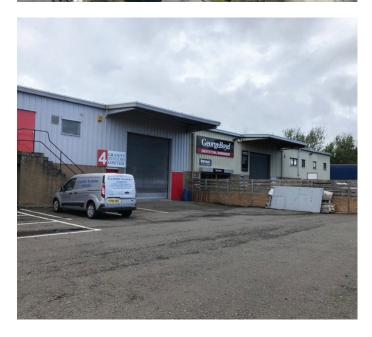

#### Features:

- Terraced high-eaves industrial unit
- Roller shutter
- Offices
- WCs
- Popular estate

The property at RTE gives frontage onto Randolph Road.

Randolph Industrial Estate Randolph Place Kirkcaldy Fife KY1 2YX

For more information please visit www.randolphtradingestate.co.uk

**UNIT 4** 