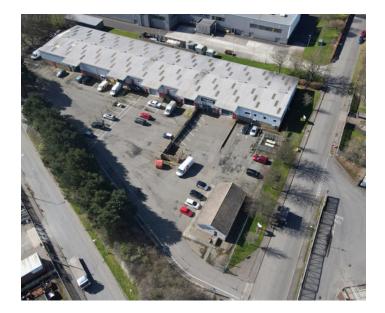

# **Overview**

Randolph Trading Estate (RTE) is within an established commercial area known as Randolph Industrial Estate. RTE is located behind/adjacent to the Windmill Community Campus.

#### Features:

- Terraced high-eaves industrial unit
- Roller shutter
- Offices
- WCs
- Popular estate

The property at RTE gives frontage onto Randolph Road.

Randolph Industrial Estate Randolph Place Kirkcaldy Fife KY1 2YX