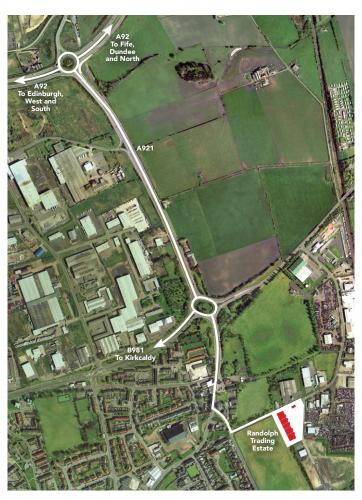

# **Transport Links**

Randolph Trading Estate offers easy access from the main arterial route in the area, the A92. RTE is only a few minutes drive away from this busy dual carriageway.

#### **Directions**

From the A92/A921 roundabout, take the A921/ Rosslyn Street turn-off for Kirkcaldy, then continue across the next roundabout on the A921. At the next roundabout turn left into Windmill Road, and then second left onto Randolph Place.

Randolph Trading Estate is located a few hundred metres on the right hand side.