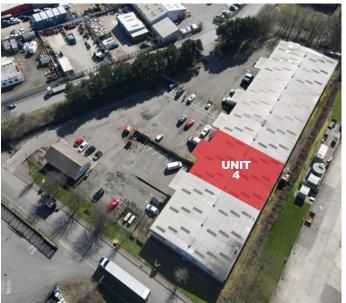

# **Overview**

Randolph Trading Estate (RTE) is within an established commercial area known as Randolph Industrial Estate. RTE is located behind/adjacent to the Windmill Community Campus.